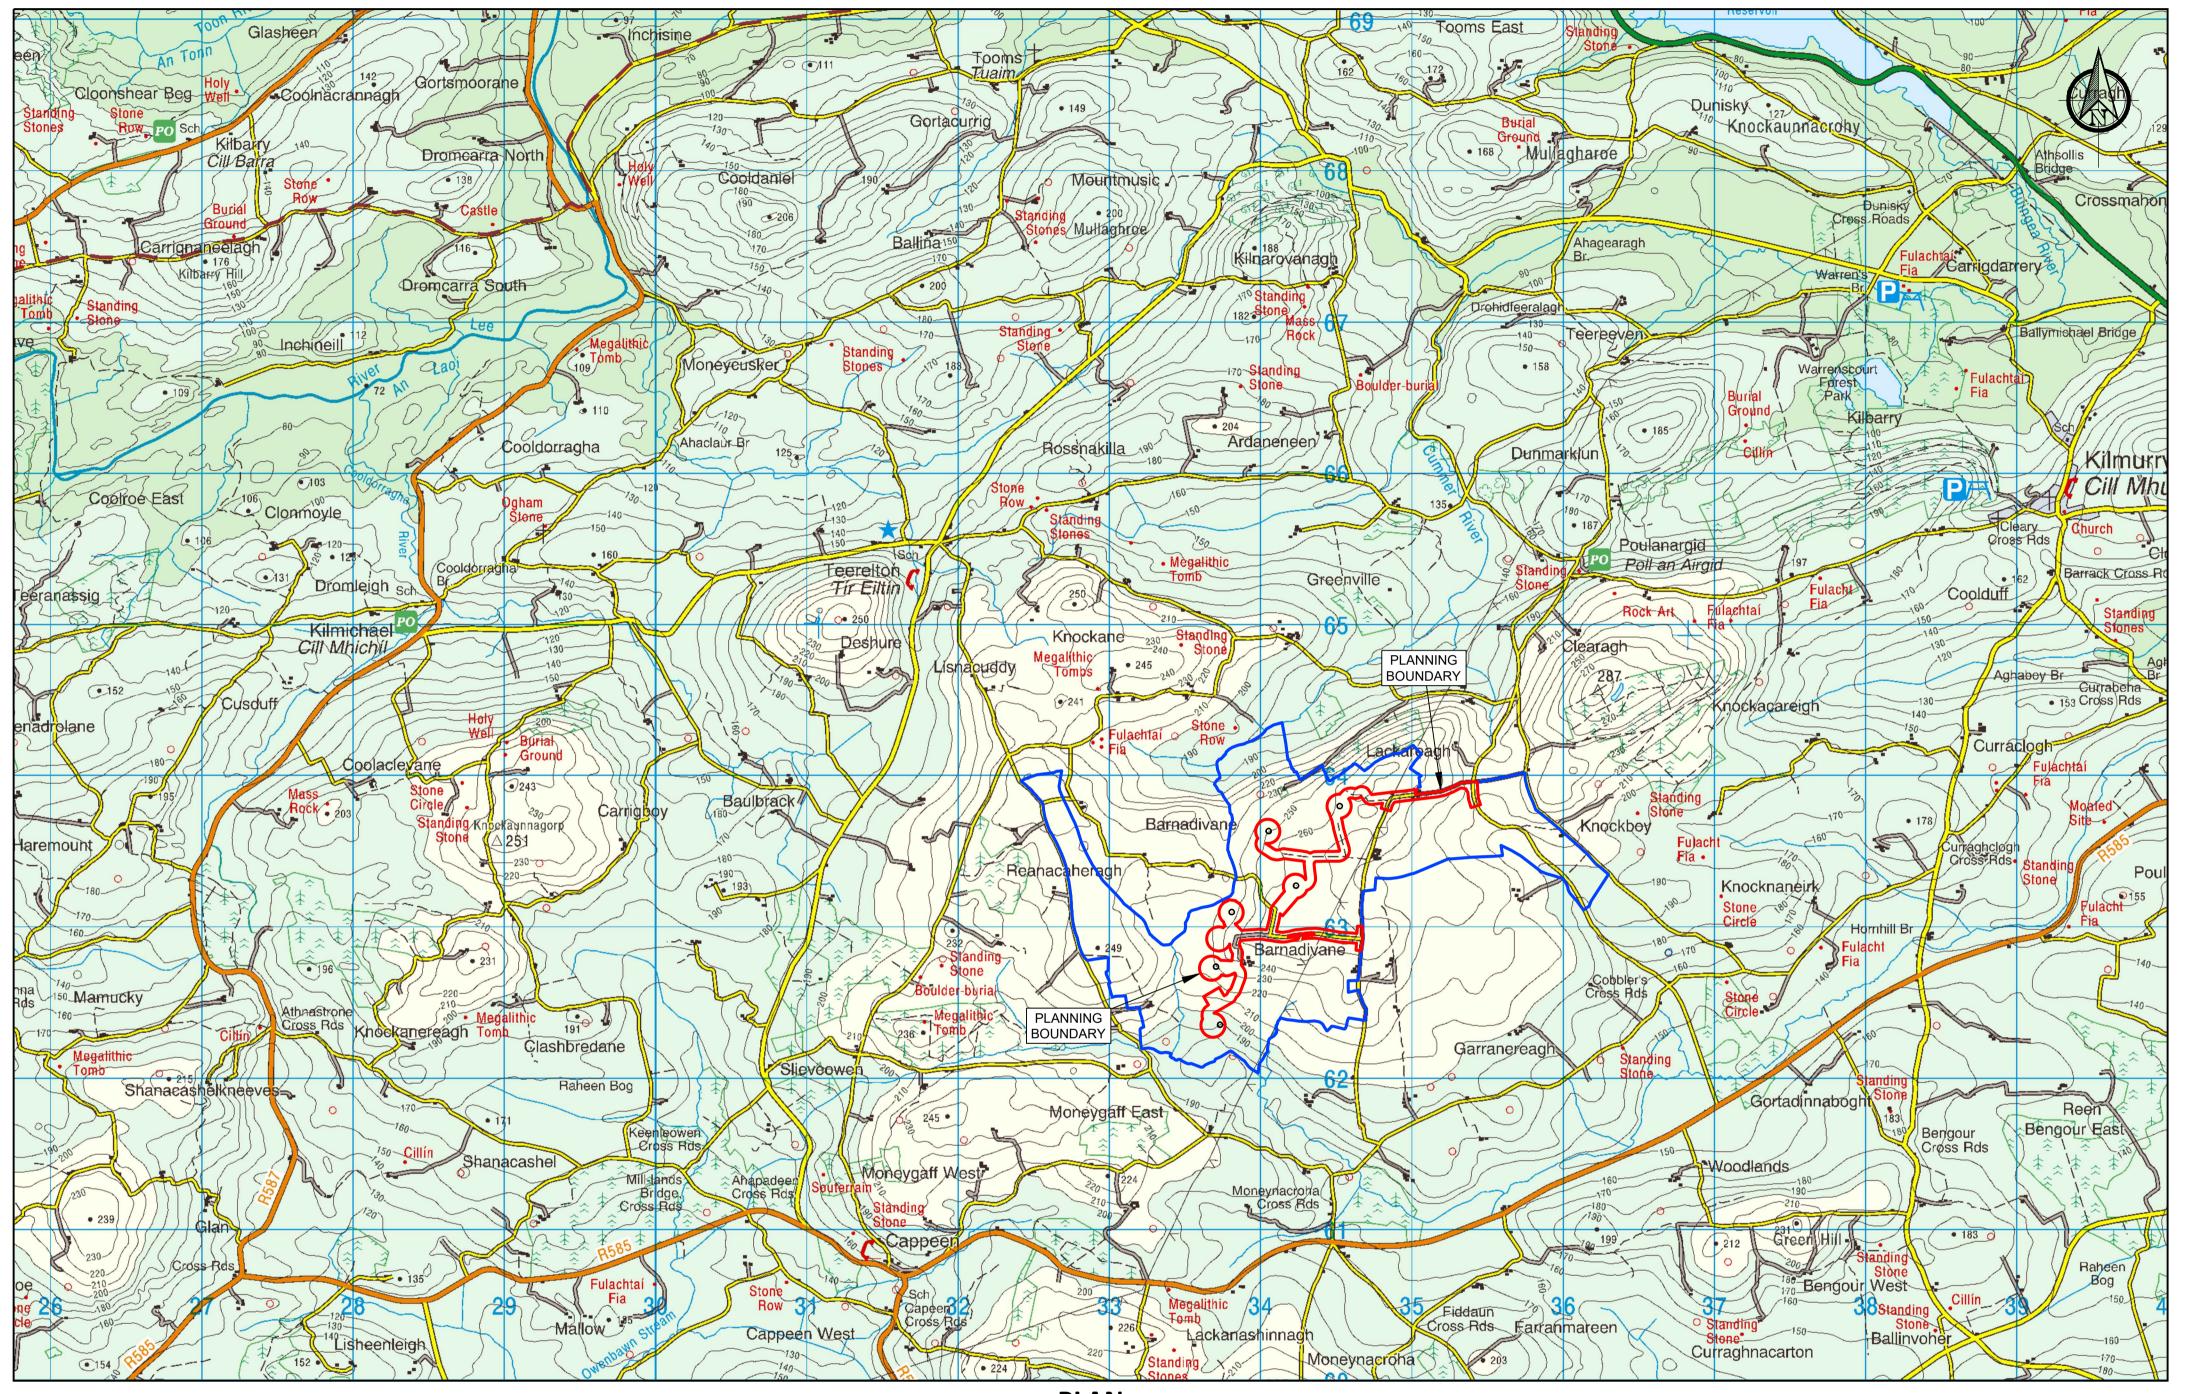

PLAN Scale 1:25000

| BARNADIVANE WIND FARM UPDATED EIAR             | PROJECT | Date     | Арр Ву |   |
|------------------------------------------------|---------|----------|--------|---|
|                                                |         | 08.03.23 | Hſ     | 3 |
|                                                |         |          |        |   |
|                                                |         |          |        |   |
|                                                | SHEET   |          |        |   |
| PROPOSED BARNADIVANE WIND FARM<br>LOCATION MAP |         |          |        |   |
|                                                |         |          |        |   |
|                                                |         |          |        |   |

Planning Boundary —

Lands in Control of Applicant